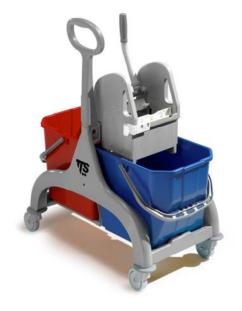

## **Descrizione**

Nick 30-l trolley – grey colour with plastic handle

#### Product data sheet

| 1 Todaot data offoot    |                        |                 |
|-------------------------|------------------------|-----------------|
| Material: polypropylene | Dimensions: 41x66x88 h | Capacity : 15 L |
|                         | cm                     |                 |
| Carton volume: 0.14 m3  | Gross weight: kg 8     |                 |

Completely made up of polypropylene, it is a sturdy and elegant compact trolley expressly studied for floor washing and recommended for small rooms. Wheels and structure are already assembled. Wheels Ø 80 mm